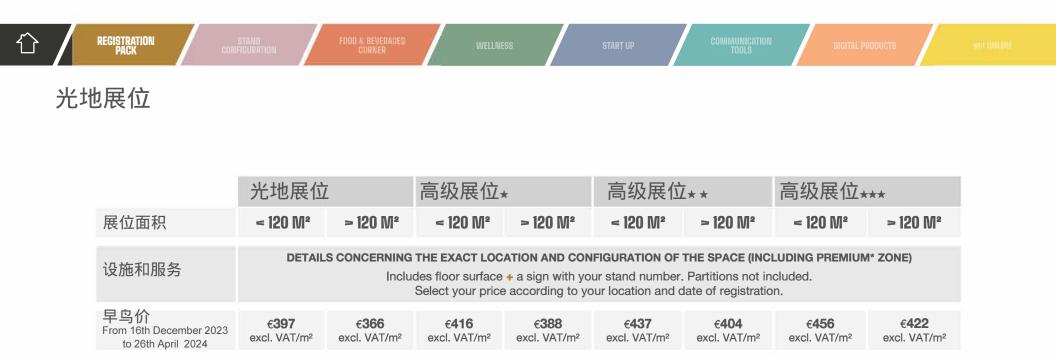

## 带配套设施的展位

| Phice Countilite         12 M20           Image:                                         | 世间本沿达的同位 |        |                 |                              |                               |                              |                                    |
|-------------------------------------------------------------------------------------------------------------------------------------------------------------------------------------------------------------------------------------------------------------------------------------------------------------------------------------------------------------------------------------------------------------------------------------------------------------------------------------------------------------------------------------------------------------------------------------------------------------------------------------------------------------------------------------------------------------------------------------------------------------------------------------------------------------------------------------------------------------------------------------------------------------------------------------------------------------------------------------------------------------------------------------------------------------------------------------------------------------------------------------------------------------------------------------------------------------------------------------------------------------------------------------------------------------------------------------------------------------------------------------------------------------------------------------------------------------------------------------------------------------------------------------------------------------------------------------------------------------------------------------------------------------------------------------------------------------------------------------------------------------------------------------------------------------------------------------------------------------------------------------------------------------------------------------------------------------------------------------------------------------------------------------------------------------------------------------------------------------|----------|--------|-----------------|------------------------------|-------------------------------|------------------------------|------------------------------------|
| 協協協         協協         協協         Contract           展位可根据展位面积1m²212m²/2m²225m²/3m²z35m²         第         #         #         #         #         #         #         #         #         #         #         #         #         #         #         #         #         #         #         #         #         #         #         #         #         #         #         #         #         #         #         #         #         #         #         #         #         #         #         #         #         #         #         #         #         #         #         #         #         #         #         #         #         #         #         #         #         #         #         #         #         #         #         #         #         #         #         #         #         #         #         #         #         #         #         #         #         #         #         #         #         #         #         #         #         #           #         #         #         #         #         #         #         #         #         #         #                                                                                                                                                                                                                                                                                                                                                                                                                                                                                                                                                                                                                                                                                                                                                                                                                                                                                                                                                                                                        | 带配套设施的展位 |        |                 | 9 M <sup>2</sup> *起          |                               | 12 M <sup>2</sup> 起          |                                    |
|                                                                                                                                                                                                                                                                                                                                                                                                                                                                                                                                                                                                                                                                                                                                                                                                                                                                                                                                                                                                                                                                                                                                                                                                                                                                                                                                                                                                                                                                                                                                                                                                                                                                                                                                                                                                                                                                                                                                                                                                                                                                                                             |          |        | 基础              | 基础 +                         | 简易                            | 特性                           |                                    |
| 隔板       模块化隔板(1种       带拉绒棉包层的隔       可定制(印       可定制(印         - 白层       - 自选颜色       2,40 m       板(3种颜色)       航(4种颜色)       制)灯箱         「可定制双面高标牌(1m×1m)       〇       〇       2,50 m          「可定制双面高标牌(1m×1m)       〇       〇           「加啡机(包含150粒胶囊咖啡)       〇       〇           「放水机 + 2桶桶装水       〇       〇            1m²可上锁储物间,带挂衣钩,可根据展位面积       〇       〇                                                                                                                                                                                                                                                                                                                                                                                                                                                                                                                                                                                                                                                                                                                                                                                                                                                                                                                                                                                                                                                                                                                                                                                                                                                                                                                                                                                                                                                                                                                                                                                                                                                                                                                                  |          |        |                 | 展位可                          | 进行\;<br>+ 双面标志旗(展<br>+ 3种地毯颜色 | 周整。<br>全位名称和展位号)<br>河供选择     | 至36m²                              |
| - 包层       復央化幅板(1种<br>颜色)       市近30,㎡包层的隔<br>板(3种颜色)       市近30,㎡包层的隔<br>板(4种颜色)       可定制(1)         - 自选颜色       2,40 m       2,50 m         可定制双面高标牌(1 m x 1 m)       ※       ※       ✓         0       可定制双面高标牌(1 m x 1 m)       ※       ※       ✓         1       ①       ※       ※       ✓          ①       ※       ※       ✓          ①       ※       ※       ✓          ①       ※       ※       ✓          ①       ※       ※       ✓          ①       ※       ※       ※       ✓          ①       ※       ※       ※       ✓          ①       ※       ※       ※       ✓          ①       ※       ※       ※       ✓          ①       ※       ※       ※       ✓       ✓          ①       ①       ※       ※       ✓       ✓          ①       ②       ※       ※       ✓       ✓          ①       ②       ※       ※       ✓       ✓       ✓                                                                                                                                                                                                                                                                                                                                                                                                                                                                                                                                                                                                                                                                                                                                                                                                                                                                                                                                                                                                                                                                                                                                                                                                                                                              |          |        | 照明              | 节能聚光灯                        |                               |                              | 背光                                 |
| 前       前       前       前       前       前       「 <th rowspan="8"></th> <th>- 包层</th> <th></th> <th></th> <th></th> <th></th>                                                                                                                                                                                                                                                                                                                                                                                                                                                                                                                                                                                                                                                                                                                                                                                                                                                                                                                                                                                                                                                                                                                                                                                                                                                                                                                                                                                                                                                                                                                                                                                                                                                                                                                                                                                                                                                                                                                                                                               |          |        | - 包层            |                              |                               |                              |                                    |
| 设施*和服务         咖啡机(包含150粒胶囊咖啡)         ※         ※         ※            行次水机 + 2桶桶装水         ※         ※         ※         ✓           小杯、糖和勺子         ※         ※         ※         ✓           1m²可上锁储物间,带挂衣钩,可根据展位面积         ※         ※         ✓         ✓                                                                                                                                                                                                                                                                                                                                                                                                                                                                                                                                                                                                                                                                                                                                                                                                                                                                                                                                                                                                                                                                                                                                                                                                                                                                                                                                                                                                                                                                                                                                                                                                                                                                                                                                                                                                                                             |          |        | 隔板高度            | 2,40 m 2,50 m                |                               |                              |                                    |
| 次水机 + 2桶桶装水         公         公         公           小水杯、糖和勺子         公         公         ✓           1m²可上锁储物间,带挂衣钩,可根据展位面积         公         公         ✓                                                                                                                                                                                                                                                                                                                                                                                                                                                                                                                                                                                                                                                                                                                                                                                                                                                                                                                                                                                                                                                                                                                                                                                                                                                                                                                                                                                                                                                                                                                                                                                                                                                                                                                                                                                                                                                                                                                                                   |          | 设施*和服务 | 可定制双面高标牌(1mx1m) |                              |                               | ×                            | ×                                  |
| 水杯、糖和勺子     ※     ※     ※     ※     ※       1m²可上锁储物间,带挂衣钩,可根据展位面积     ※     ※     ※     ※     ※                                                                                                                                                                                                                                                                                                                                                                                                                                                                                                                                                                                                                                                                                                                                                                                                                                                                                                                                                                                                                                                                                                                                                                                                                                                                                                                                                                                                                                                                                                                                                                                                                                                                                                                                                                                                                                                                                                                                                                                                            |          |        | 咖啡机(包含150粒胶囊咖啡) |                              |                               |                              | ×                                  |
| 1m <sup>2</sup> 可上锁储物间,带挂衣钩,可根据展位面积                                                                                                                                                                                                                                                                                                                                                                                                                                                                                                                                                                                                                                                                                                                                                                                                                                                                                                                                                                                                                                                                                                                                                                                                                                                                                                                                                                                                                                                                                                                                                                                                                                                                                                                                                                                                                                                                                                                                                                                                                                                                         |          |        |                 |                              |                               |                              | $\checkmark$                       |
|                                                                                                                                                                                                                                                                                                                                                                                                                                                                                                                                                                                                                                                                                                                                                                                                                                                                                                                                                                                                                                                                                                                                                                                                                                                                                                                                                                                                                                                                                                                                                                                                                                                                                                                                                                                                                                                                                                                                                                                                                                                                                                             |          |        | 水杯、糖和勺子         |                              |                               |                              | $\checkmark$                       |
|                                                                                                                                                                                                                                                                                                                                                                                                                                                                                                                                                                                                                                                                                                                                                                                                                                                                                                                                                                                                                                                                                                                                                                                                                                                                                                                                                                                                                                                                                                                                                                                                                                                                                                                                                                                                                                                                                                                                                                                                                                                                                                             |          |        |                 |                              |                               | ×                            | ×                                  |
| 带背光的定制印刷画布 2011年1月1日日 2011年1月1日1月1日1月1日日 2011年1月1日日 2011年1月1日日 2011年1月1日1月1日1月1日1月1日1月1日1月1日1月1日1月1日1月1月1日1月1日1月1月1日1月1月1月1月1月1日1月1月1月1月1月1月1月1月1月1月1月1月1月1月1月1月1月1月1月1月 |          |        | 带背光的定制印刷画布      |                              |                               |                              | ×                                  |
| 印有标志的悬挂圆环,直径2.50 m、高度50 xxxxxxxxxxxxxxxxxxxxxxxxxxxxxxxxxxxx                                                                                                                                                                                                                                                                                                                                                                                                                                                                                                                                                                                                                                                                                                                                                                                                                                                                                                                                                                                                                                                                                                                                                                                                                                                                                                                                                                                                                                                                                                                                                                                                                                                                                                                                                                                                                                                                                                                                                                                                                                                |          |        |                 |                              |                               |                              | ×                                  |
| 家具***       1张桌子、3把椅子 + 1个接待台、1张凳子         + 1个展示架 + 1个废纸篓                                                                                                                                                                                                                                                                                                                                                                                                                                                                                                                                                                                                                                                                                                                                                                                                                                                                                                                                                                                                                                                                                                                                                                                                                                                                                                                                                                                                                                                                                                                                                                                                                                                                                                                                                                                                                                                                                                                                                                                                                                                  |          | 家具***  |                 |                              |                               | ×                            | ~                                  |
| <b>价格</b> 其他设施 €111(不含增值税/m <sup>2</sup> ) €168(不含增值税/m <sup>2</sup> ) €247(不含增值税/m <sup>2</sup> ) €409(不含增值税)/m                                                                                                                                                                                                                                                                                                                                                                                                                                                                                                                                                                                                                                                                                                                                                                                                                                                                                                                                                                                                                                                                                                                                                                                                                                                                                                                                                                                                                                                                                                                                                                                                                                                                                                                                                                                                                                                                                                                                                                                            |          | 价格     | 其他设施            | €111 (不含增值税/m <sup>2</sup> ) | €168(不含增值税/m <sup>2</sup> )   | €247 (不含增值税/m <sup>2</sup> ) | <b>€409</b> (不含增值税)/m <sup>2</sup> |
| 必选       配电       3 Kw/€1,010(不含增值税)/展位       4 Kw/€1,650(不含增         值税)/展位       值税)/展位                                                                                                                                                                                                                                                                                                                                                                                                                                                                                                                                                                                                                                                                                                                                                                                                                                                                                                                                                                                                                                                                                                                                                                                                                                                                                                                                                                                                                                                                                                                                                                                                                                                                                                                                                                                                                                                                                                                                                                                                                   |          | 必选     | 配电              | 3                            | Kw/€ <b>1,010</b> ( 不含增值税     | ) /展位                        |                                    |

\*小于9m²将无法安装设施。 \*\*36m²起,圆环直径为3 m,安装在隔板和图腾柱上,不悬挂。 \*\*\*\*提供的家具可根据您的展位面积进行调整,并且可为您的展商专区提供多个配置,以供选择。

EQUIPHOTEL 2024年11月3-7日

|    | A型              | B型                      | C型              |
|----|-----------------|-------------------------|-----------------|
| 说明 | 2个转角,展位三面开口     | 3个转角,展位三面开口,第<br>四面部分开口 | 岛屿形式,展位四面开口     |
| 价格 | €296 (不含增值税)/转角 | € <b>357</b> (不含增值税)/转角 | €779 (不含增值税)/转角 |

请注意:"基础"、"基础+"和"简易"方案最多可提供2个转角

EQUIPHOTEL 2024年11月03日 - 11月07日